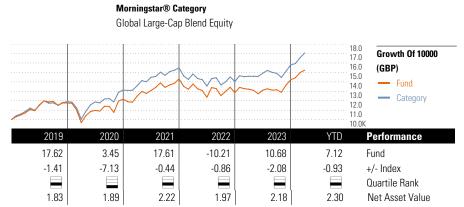

| Trailing Returns   | Return % | +/-ldx | Quarterly Returns | 1st qtr | 2nd qtr | 3rd qtr | 4th qtr |
|--------------------|----------|--------|-------------------|---------|---------|---------|---------|
| (31 Mar 2024)      |          |        | 2024              | 7.12    | -       | -       | -       |
| 1 Month            | 1.72     | -1.30  | 2023              | 2.89    | -0.81   | 0.33    | 8.10    |
| 3 Months           | 7.12     | -0.93  | 2022              | -3.82   | -10.14  | 1.38    | 2.48    |
| 6 Months           | 15.79    | 1.17   | 2021              | 2.65    | 4.75    | 2.53    | 6.68    |
| 1 Year             | 15.23    | -2.07  | 2020              | -17.69  | 13.35   | 3.91    | 6.71    |
| 3 Years Annualised | 6.84     | -1.25  |                   |         |         |         |         |
| 5 Years Annualised | 7.28     | -2.46  |                   |         |         |         |         |